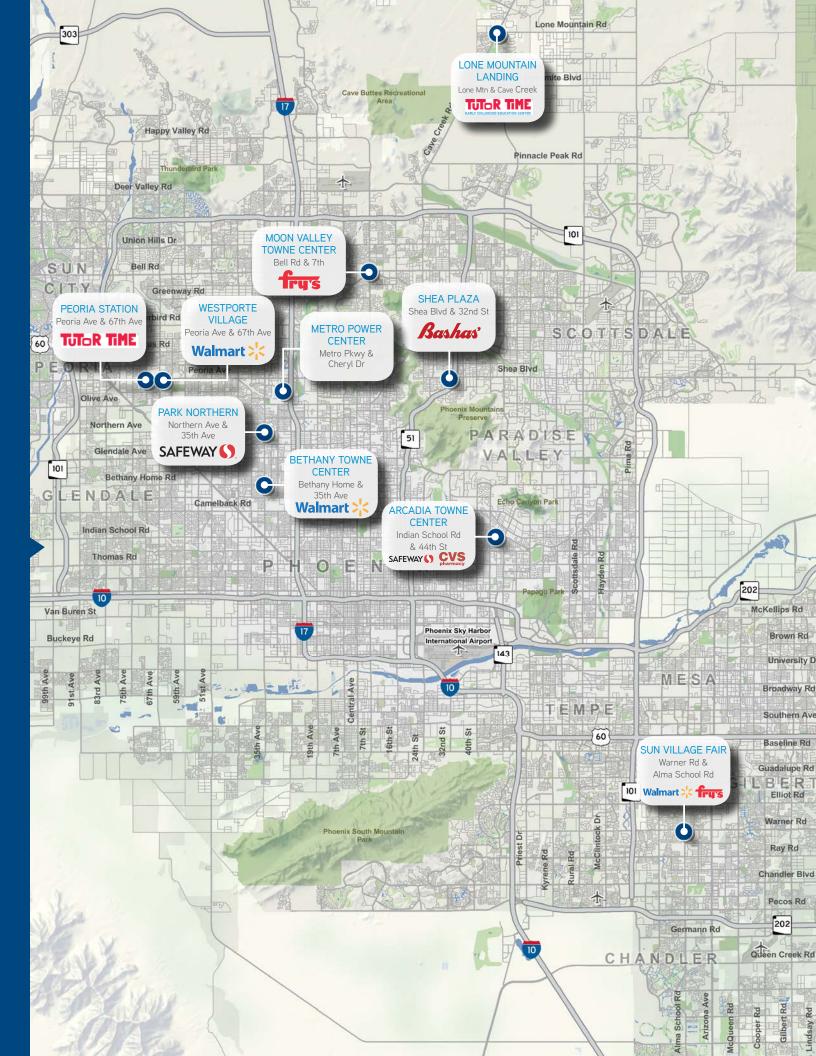

#### **PORTFOLIO**

- > One owner 10 premier opportunities
- > Widespread availability across market allows for multiple deals with single landlord source
- > Great opportunity for regional, national and franchise based tenants to enter market quickly and efficiently with multiple locations in multiple trade areas
- > Prime intersections with great traffic + class A anchor tenants such as Walmart, Fry's and Safeway