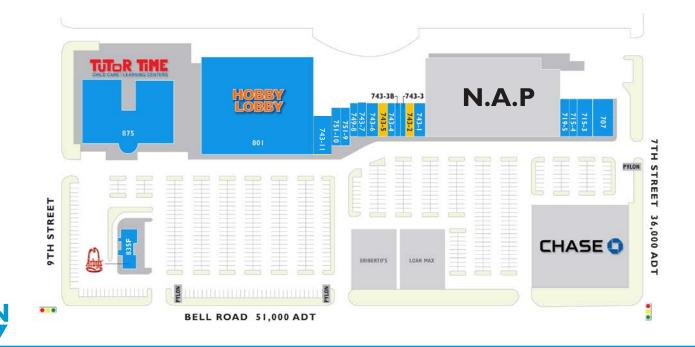

#### Tenants & Available Units

| 707       Sprint       3,605         715-3       Nationwide Vision       3,560         715-4       Subway       1,360         719-5       General Nutrition Ctr       1,600         743-1       Anthony Lee Nails       1,561         743-2       AVAILABLE       1,400         743-3 E       Boutique       810         743-3 B       Clean Cut Barber       800         743-4       Jackson Hewitt Tax Sv       1,120         743-5       AVAILABLE       1,400         743-6       Sally Beauty Supply       1,820         743-7       Cartridge World       1,260         749-8       Great Clips       1,190         751-9       JK Sushi Japanese Bowl       1619         751-10       Papa John's Pizza       1,600         743-11       Orange Theory Fitness       3,090         801       Hobby Lobby       51,200         875       Tutor Time       25,737 | Suite   | Tenant                 | SF     |
|------------------------------------------------------------------------------------------------------------------------------------------------------------------------------------------------------------------------------------------------------------------------------------------------------------------------------------------------------------------------------------------------------------------------------------------------------------------------------------------------------------------------------------------------------------------------------------------------------------------------------------------------------------------------------------------------------------------------------------------------------------------------------------------------------------------------------------------------------------------------|---------|------------------------|--------|
| 715-4       Subway       1,360         719-5       General Nutrition Ctr       1,600         743-1       Anthony Lee Nails       1,561         743-2       AVAILABLE       1,400         743-3 E       Boutique       810         743-3 B       Clean Cut Barber       800         743-4       Jackson Hewitt Tax Sv       1,120         743-5       AVAILABLE       1,400         743-6       Sally Beauty Supply       1,820         743-7       Cartridge World       1,260         749-8       Great Clips       1,190         751-9       JK Sushi Japanese Bowl       1619         751-10       Papa John's Pizza       1,600         743-11       Orange Theory Fitness       3,090         801       Hobby Lobby       51,200                                                                                                                                  | 707     | Sprint                 | 3,605  |
| 719-5         General Nutrition Ctr         1,600           743-1         Anthony Lee Nails         1,561           743-2         AVAILABLE         1,400           743-3 E         Boutique         810           743-3 B         Clean Cut Barber         800           743-4         Jackson Hewitt Tax Sv         1,120           743-5         AVAILABLE         1,400           743-6         Sally Beauty Supply         1,820           743-7         Cartridge World         1,260           749-8         Great Clips         1,190           751-9         JK Sushi Japanese Bowl         1619           751-10         Papa John's Pizza         1,600           743-11         Orange Theory Fitness         3,090           801         Hobby Lobby         51,200                                                                                       | 715-3   | Nationwide Vision      | 3,560  |
| 743-1       Anthony Lee Nails       1,561         743-2       AVAILABLE       1,400         743-3 E       Boutique       810         743-3 B       Clean Cut Barber       800         743-4       Jackson Hewitt Tax Sv       1,120         743-5       AVAILABLE       1,400         743-6       Sally Beauty Supply       1,820         743-7       Cartridge World       1,260         749-8       Great Clips       1,190         751-9       JK Sushi Japanese Bowl       1619         751-10       Papa John's Pizza       1,600         743-11       Orange Theory Fitness       3,090         801       Hobby Lobby       51,200                                                                                                                                                                                                                               | 715-4   | Subway                 | 1,360  |
| 743-2         AVAILABLE         1,400           743-3 E         Boutique         810           743-3 B         Clean Cut Barber         800           743-4         Jackson Hewitt Tax Sv         1,120           743-5         AVAILABLE         1,400           743-6         Sally Beauty Supply         1,820           743-7         Cartridge World         1,260           749-8         Great Clips         1,190           751-9         JK Sushi Japanese Bowl         1619           751-10         Papa John's Pizza         1,600           743-11         Orange Theory Fitness         3,090           801         Hobby Lobby         51,200                                                                                                                                                                                                           | 719-5   | General Nutrition Ctr  | 1,600  |
| 743-3 E         Boutique         810           743-3 B         Clean Cut Barber         800           743-4         Jackson Hewitt Tax Sv         1,120           743-5         AVAILABLE         1,400           743-6         Sally Beauty Supply         1,820           743-7         Cartridge World         1,260           749-8         Great Clips         1,190           751-9         JK Sushi Japanese Bowl         1619           751-10         Papa John's Pizza         1,600           743-11         Orange Theory Fitness         3,090           801         Hobby Lobby         51,200                                                                                                                                                                                                                                                           | 743-1   | Anthony Lee Nails      | 1,561  |
| 743-3 B         Clean Cut Barber         800           743-4         Jackson Hewitt Tax Sv         1,120           743-5         AVAILABLE         1,400           743-6         Sally Beauty Supply         1,820           743-7         Cartridge World         1,260           749-8         Great Clips         1,190           751-9         JK Sushi Japanese Bowl         1619           751-10         Papa John's Pizza         1,600           743-11         Orange Theory Fitness         3,090           801         Hobby Lobby         51,200                                                                                                                                                                                                                                                                                                          | 743-2   | AVAILABLE              | 1,400  |
| 743-4       Jackson Hewitt Tax Sv       1,120         743-5       AVAILABLE       1,400         743-6       Sally Beauty Supply       1,820         743-7       Cartridge World       1,260         749-8       Great Clips       1,190         751-9       JK Sushi Japanese Bowl       1619         751-10       Papa John's Pizza       1,600         743-11       Orange Theory Fitness       3,090         801       Hobby Lobby       51,200                                                                                                                                                                                                                                                                                                                                                                                                                     | 743-3 E | Boutique               | 810    |
| 743-5         AVAILABLE         1,400           743-6         Sally Beauty Supply         1,820           743-7         Cartridge World         1,260           749-8         Great Clips         1,190           751-9         JK Sushi Japanese Bowl         1619           751-10         Papa John's Pizza         1,600           743-11         Orange Theory Fitness         3,090           801         Hobby Lobby         51,200                                                                                                                                                                                                                                                                                                                                                                                                                             | 743-3 B | Clean Cut Barber       | 800    |
| 743-6       Sally Beauty Supply       1,820         743-7       Cartridge World       1,260         749-8       Great Clips       1,190         751-9       JK Sushi Japanese Bowl       1619         751-10       Papa John's Pizza       1,600         743-11       Orange Theory Fitness       3,090         801       Hobby Lobby       51,200                                                                                                                                                                                                                                                                                                                                                                                                                                                                                                                     | 743-4   | Jackson Hewitt Tax Sv  | 1,120  |
| 743-7       Cartridge World       1,260         749-8       Great Clips       1,190         751-9       JK Sushi Japanese Bowl       1619         751-10       Papa John's Pizza       1,600         743-11       Orange Theory Fitness       3,090         801       Hobby Lobby       51,200                                                                                                                                                                                                                                                                                                                                                                                                                                                                                                                                                                         | 743-5   | AVAILABLE              | 1,400  |
| 749-8         Great Clips         1,190           751-9         JK Sushi Japanese Bowl         1619           751-10         Papa John's Pizza         1,600           743-11         Orange Theory Fitness         3,090           801         Hobby Lobby         51,200                                                                                                                                                                                                                                                                                                                                                                                                                                                                                                                                                                                             | 743-6   | Sally Beauty Supply    | 1,820  |
| 751-9         JK Sushi Japanese Bowl         1619           751-10         Papa John's Pizza         1,600           743-11         Orange Theory Fitness         3,090           801         Hobby Lobby         51,200                                                                                                                                                                                                                                                                                                                                                                                                                                                                                                                                                                                                                                               | 743-7   | Cartridge World        | 1,260  |
| 751-10       Papa John's Pizza       1,600         743-11       Orange Theory Fitness       3,090         801       Hobby Lobby       51,200                                                                                                                                                                                                                                                                                                                                                                                                                                                                                                                                                                                                                                                                                                                           | 749-8   | Great Clips            | 1,190  |
| 743-11 Orange Theory Fitness 3,090 801 Hobby Lobby 51,200                                                                                                                                                                                                                                                                                                                                                                                                                                                                                                                                                                                                                                                                                                                                                                                                              | 751-9   | JK Sushi Japanese Bowl | 1619   |
| 801 Hobby Lobby 51,200                                                                                                                                                                                                                                                                                                                                                                                                                                                                                                                                                                                                                                                                                                                                                                                                                                                 | 751-10  | Papa John's Pizza      | 1,600  |
|                                                                                                                                                                                                                                                                                                                                                                                                                                                                                                                                                                                                                                                                                                                                                                                                                                                                        | 743-11  | Orange Theory Fitness  | 3,090  |
| 875 Tutor Time 25,737                                                                                                                                                                                                                                                                                                                                                                                                                                                                                                                                                                                                                                                                                                                                                                                                                                                  | 801     | Hobby Lobby            | 51,200 |
|                                                                                                                                                                                                                                                                                                                                                                                                                                                                                                                                                                                                                                                                                                                                                                                                                                                                        | 875     | Tutor Time             | 25,737 |