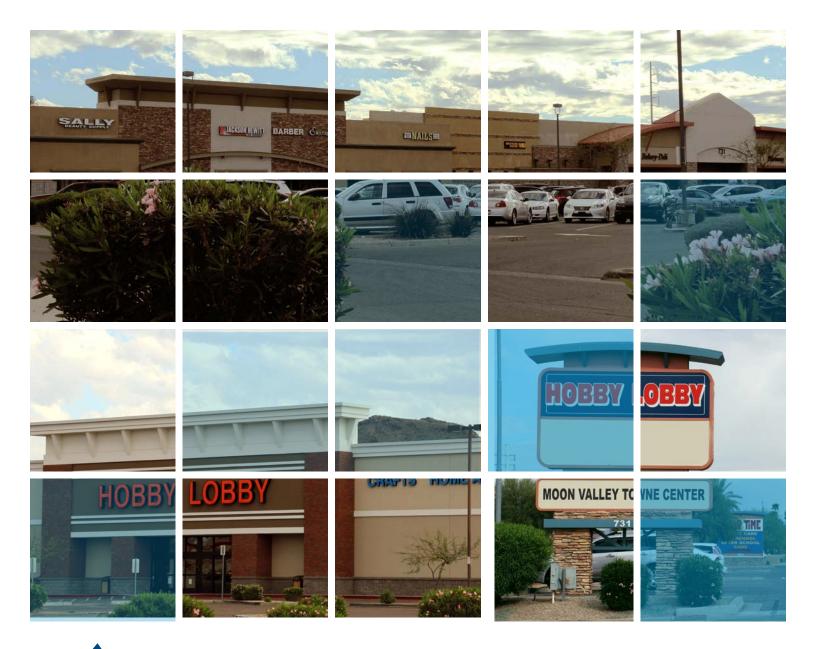

### Property Highlights

- > Anchored by Hobby Lobby
- > Active negotiations with two national retailers to backfill Fry's
- > Incredible visibility at a high-traffic intersection
- > Over 137,200 residents in a three-mile radius
- > Average household income over \$69,900 per year
- Great daytime population with over 91,075 employees within a three-mile radius

## **Shopping Center**

NOT A PART

| Total      | 85,754 VPD |
|------------|------------|
| 7th Street | 38,044 VPD |
| Bell Road  | 47,710 VPD |

| Demographics                | 1 MILE   | 3 MILE   | 5 MILE   |
|-----------------------------|----------|----------|----------|
| Total Population (2010)     | 23,093   | 138,985  | 337,552  |
| Projected Population (2015) | 24,263   | 146,489  | 352,882  |
| Average HH Income           | \$69,920 | \$72,495 | \$69,021 |
| Daytime Population          | 13,761   | 91,075   | 272,857  |

#### Tenants & Available Units

| 707       Sprint       3,605         715-3       Nationwide Vision       3,560         715-4       Subway       1,360         719-5       General Nutrition Ctr       1,600         743-1       Anthony Lee Nails       1,561         743-2       AVAILABLE       1,400         743-3 E       Boutique       810         743-3 B       Clean Cut Barber       800         743-4       Jackson Hewitt Tax Sv       1,120         743-5       AVAILABLE       1,400         743-6       Sally Beauty Supply       1,820         743-7       Cartridge World       1,260         749-8       Great Clips       1,190         751-9       JK Sushi Japanese Bowl       1619         751-10       Papa John's Pizza       1,600         743-11       Orange Theory Fitness       3,090         801       Hobby Lobby       51,200         875       Tutor Time       25,737 | Suite   | Tenant                 | SF     |
|------------------------------------------------------------------------------------------------------------------------------------------------------------------------------------------------------------------------------------------------------------------------------------------------------------------------------------------------------------------------------------------------------------------------------------------------------------------------------------------------------------------------------------------------------------------------------------------------------------------------------------------------------------------------------------------------------------------------------------------------------------------------------------------------------------------------------------------------------------------------|---------|------------------------|--------|
| 715-4       Subway       1,360         719-5       General Nutrition Ctr       1,600         743-1       Anthony Lee Nails       1,561         743-2       AVAILABLE       1,400         743-3 E       Boutique       810         743-3 B       Clean Cut Barber       800         743-4       Jackson Hewitt Tax Sv       1,120         743-5       AVAILABLE       1,400         743-6       Sally Beauty Supply       1,820         743-7       Cartridge World       1,260         749-8       Great Clips       1,190         751-9       JK Sushi Japanese Bowl       1619         751-10       Papa John's Pizza       1,600         743-11       Orange Theory Fitness       3,090         801       Hobby Lobby       51,200                                                                                                                                  | 707     | Sprint                 | 3,605  |
| 719-5         General Nutrition Ctr         1,600           743-1         Anthony Lee Nails         1,561           743-2         AVAILABLE         1,400           743-3 E         Boutique         810           743-3 B         Clean Cut Barber         800           743-4         Jackson Hewitt Tax Sv         1,120           743-5         AVAILABLE         1,400           743-6         Sally Beauty Supply         1,820           743-7         Cartridge World         1,260           749-8         Great Clips         1,190           751-9         JK Sushi Japanese Bowl         1619           751-10         Papa John's Pizza         1,600           743-11         Orange Theory Fitness         3,090           801         Hobby Lobby         51,200                                                                                       | 715-3   | Nationwide Vision      | 3,560  |
| 743-1       Anthony Lee Nails       1,561         743-2       AVAILABLE       1,400         743-3 E       Boutique       810         743-3 B       Clean Cut Barber       800         743-4       Jackson Hewitt Tax Sv       1,120         743-5       AVAILABLE       1,400         743-6       Sally Beauty Supply       1,820         743-7       Cartridge World       1,260         749-8       Great Clips       1,190         751-9       JK Sushi Japanese Bowl       1619         751-10       Papa John's Pizza       1,600         743-11       Orange Theory Fitness       3,090         801       Hobby Lobby       51,200                                                                                                                                                                                                                               | 715-4   | Subway                 | 1,360  |
| 743-2         AVAILABLE         1,400           743-3 E         Boutique         810           743-3 B         Clean Cut Barber         800           743-4         Jackson Hewitt Tax Sv         1,120           743-5         AVAILABLE         1,400           743-6         Sally Beauty Supply         1,820           743-7         Cartridge World         1,260           749-8         Great Clips         1,190           751-9         JK Sushi Japanese Bowl         1619           751-10         Papa John's Pizza         1,600           743-11         Orange Theory Fitness         3,090           801         Hobby Lobby         51,200                                                                                                                                                                                                           | 719-5   | General Nutrition Ctr  | 1,600  |
| 743-3 E         Boutique         810           743-3 B         Clean Cut Barber         800           743-4         Jackson Hewitt Tax Sv         1,120           743-5         AVAILABLE         1,400           743-6         Sally Beauty Supply         1,820           743-7         Cartridge World         1,260           749-8         Great Clips         1,190           751-9         JK Sushi Japanese Bowl         1619           751-10         Papa John's Pizza         1,600           743-11         Orange Theory Fitness         3,090           801         Hobby Lobby         51,200                                                                                                                                                                                                                                                           | 743-1   | Anthony Lee Nails      | 1,561  |
| 743-3 B         Clean Cut Barber         800           743-4         Jackson Hewitt Tax Sv         1,120           743-5         AVAILABLE         1,400           743-6         Sally Beauty Supply         1,820           743-7         Cartridge World         1,260           749-8         Great Clips         1,190           751-9         JK Sushi Japanese Bowl         1619           751-10         Papa John's Pizza         1,600           743-11         Orange Theory Fitness         3,090           801         Hobby Lobby         51,200                                                                                                                                                                                                                                                                                                          | 743-2   | AVAILABLE              | 1,400  |
| 743-4       Jackson Hewitt Tax Sv       1,120         743-5       AVAILABLE       1,400         743-6       Sally Beauty Supply       1,820         743-7       Cartridge World       1,260         749-8       Great Clips       1,190         751-9       JK Sushi Japanese Bowl       1619         751-10       Papa John's Pizza       1,600         743-11       Orange Theory Fitness       3,090         801       Hobby Lobby       51,200                                                                                                                                                                                                                                                                                                                                                                                                                     | 743-3 E | Boutique               | 810    |
| 743-5         AVAILABLE         1,400           743-6         Sally Beauty Supply         1,820           743-7         Cartridge World         1,260           749-8         Great Clips         1,190           751-9         JK Sushi Japanese Bowl         1619           751-10         Papa John's Pizza         1,600           743-11         Orange Theory Fitness         3,090           801         Hobby Lobby         51,200                                                                                                                                                                                                                                                                                                                                                                                                                             | 743-3 B | Clean Cut Barber       | 800    |
| 743-6       Sally Beauty Supply       1,820         743-7       Cartridge World       1,260         749-8       Great Clips       1,190         751-9       JK Sushi Japanese Bowl       1619         751-10       Papa John's Pizza       1,600         743-11       Orange Theory Fitness       3,090         801       Hobby Lobby       51,200                                                                                                                                                                                                                                                                                                                                                                                                                                                                                                                     | 743-4   | Jackson Hewitt Tax Sv  | 1,120  |
| 743-7       Cartridge World       1,260         749-8       Great Clips       1,190         751-9       JK Sushi Japanese Bowl       1619         751-10       Papa John's Pizza       1,600         743-11       Orange Theory Fitness       3,090         801       Hobby Lobby       51,200                                                                                                                                                                                                                                                                                                                                                                                                                                                                                                                                                                         | 743-5   | AVAILABLE              | 1,400  |
| 749-8         Great Clips         1,190           751-9         JK Sushi Japanese Bowl         1619           751-10         Papa John's Pizza         1,600           743-11         Orange Theory Fitness         3,090           801         Hobby Lobby         51,200                                                                                                                                                                                                                                                                                                                                                                                                                                                                                                                                                                                             | 743-6   | Sally Beauty Supply    | 1,820  |
| 751-9         JK Sushi Japanese Bowl         1619           751-10         Papa John's Pizza         1,600           743-11         Orange Theory Fitness         3,090           801         Hobby Lobby         51,200                                                                                                                                                                                                                                                                                                                                                                                                                                                                                                                                                                                                                                               | 743-7   | Cartridge World        | 1,260  |
| 751-10       Papa John's Pizza       1,600         743-11       Orange Theory Fitness       3,090         801       Hobby Lobby       51,200                                                                                                                                                                                                                                                                                                                                                                                                                                                                                                                                                                                                                                                                                                                           | 749-8   | Great Clips            | 1,190  |
| 743-11 Orange Theory Fitness 3,090 801 Hobby Lobby 51,200                                                                                                                                                                                                                                                                                                                                                                                                                                                                                                                                                                                                                                                                                                                                                                                                              | 751-9   | JK Sushi Japanese Bowl | 1619   |
| 801 Hobby Lobby 51,200                                                                                                                                                                                                                                                                                                                                                                                                                                                                                                                                                                                                                                                                                                                                                                                                                                                 | 751-10  | Papa John's Pizza      | 1,600  |
|                                                                                                                                                                                                                                                                                                                                                                                                                                                                                                                                                                                                                                                                                                                                                                                                                                                                        | 743-11  | Orange Theory Fitness  | 3,090  |
| 875 Tutor Time 25,737                                                                                                                                                                                                                                                                                                                                                                                                                                                                                                                                                                                                                                                                                                                                                                                                                                                  | 801     | Hobby Lobby            | 51,200 |
|                                                                                                                                                                                                                                                                                                                                                                                                                                                                                                                                                                                                                                                                                                                                                                                                                                                                        | 875     | Tutor Time             | 25,737 |