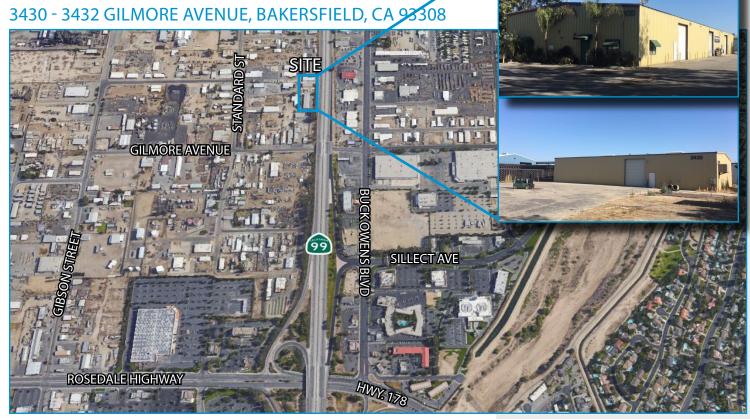

3430 - 3432 GILMORE AVENUE, BAKERSFIELD, CA 93308

#### PROPERTY LOCATION:

Subject property is located in the highly desirable Rosedale "Oil Patch" submarket just west of Highway 99 and north of Rosedale Highway.

#### **AVAILABLE:**

Two (2) Industrial buildings totaling 13,750 s.f.

3430 Gilmore Avenue......8,750 s.f. 3432 Gilmore Avenue......5,000 s.f.

See following pages for floor plans and property information on each building.