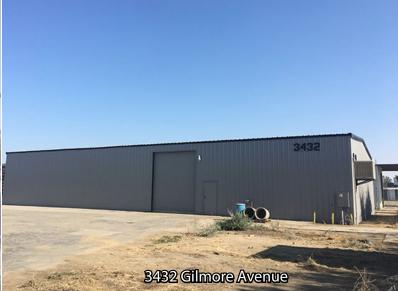

### 3430 -3432 GILMORE AVENUE, BAKERSFIELD, CA 93308

3432 GILMORE AVENUE

#### **PROPERTY DESCRIPTION:**

• Building Size: 5,000 s.f.

• Metal construction

• Office Space: 1,000 s.f.

• Warehouse Space: 4,900 s.f.

• One (1) restroom

• Three (3) 12'x 14' doors

• Fully paved and fenced yard area

• Lot Size: .51 acres