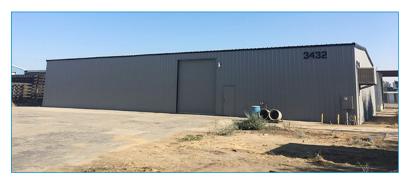

### 3430 -3432 GILMORE AVENUE, BAKERSFIELD, CA 93308

3432 GILMORE AVENUE

#### **PROPERTY DESCRIPTION:**

• Building Size: 5,000 s.f.

• Metal construction

• Office Space: 1,000 s.f.

• Warehouse Space: 4,900 s.f.

• One (1) restroom

• Three (3) 12'x 14' doors

• Fully paved and fenced yard area