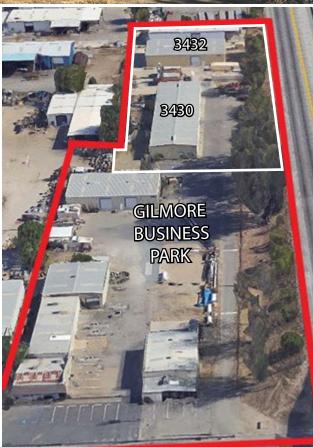

#### PROPERTY LOCATION:

Subject property is located in the highly desirable Rosedale "Oil Patch" submarket just west of Highway 99 and north of Rosedale Highway.

#### **AVAILABLE:**

Two (2) Industrial buildings totaling 13,750 s.f.

3430 Gilmore Avenue......8,750 s.f. 3432 Gilmore Avenue......5,000 s.f.

See following pages for floor plans and property information on each building.