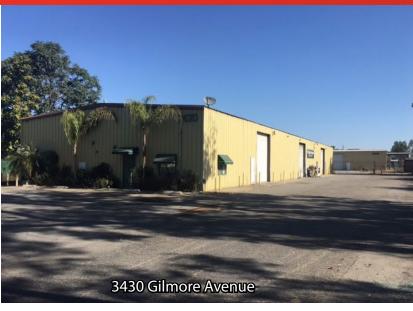

#### 3430 -3432 GILMORE AVENUE, BAKERSFIELD, CA 93308

3430 GILMORE AVENUE

#### **SUITE A - DESCRIPTION**

Suite total size: 3,750 s.f.
Office size: 440 s.f.
Warehouse size: 3,310 s.f.

· Metal construction with insulated ceilings

• One (1) 12'x 14' roll-up door

· Fully fenced yard area

#### **SUITE B - DESCRIPTION**

Suite total size: 2,500 s.f.
Office size: 600 s.f.
Warehouse size: 1,900 s.f.

· Metal construction with insulated ceilings

• Two (2) 12'x 14' roll-up doors

• Fully fenced yard area

#### **SUITE C- DESCRIPTION**

Suite total size: 2,500 s.f.
Office size: 600 s.f.
Warehouse size: 1,900 s.f.

Metal construction with insulated ceilings

• Two (2) 12'x 14' roll-up doors

• Fully fenced yard area