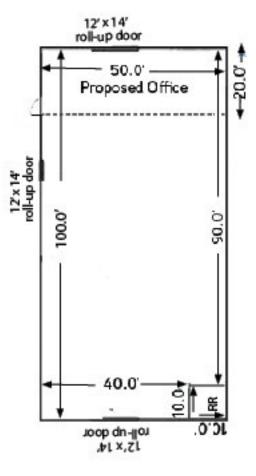

#### **PROPERTY DESCRIPTION:**

• Building Size: 5,000 s.f.

• Metal construction

• Office Space: 1,000 s.f.

• Warehouse Space: 4,900 s.f.

• One (1) restroom

• Three (3) 12'x 14' doors

• Fully paved and fenced yard area

• Lot Size: .51 acres

### **FLOOR PLAN:**