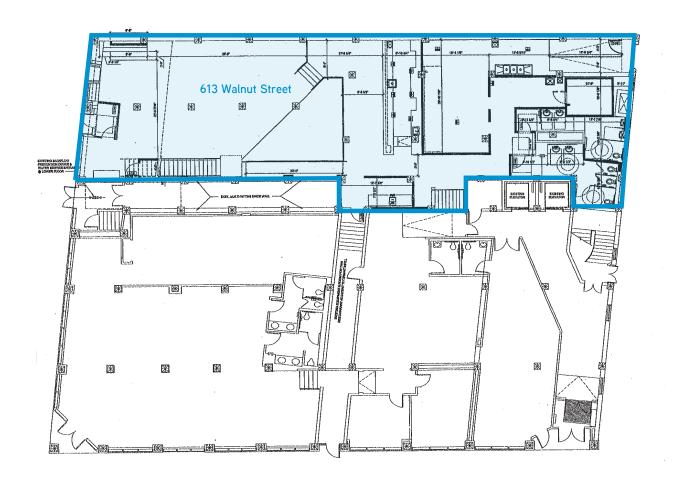

### 613 Walnut Street

- > Rare downtown restaurant opportunity
- > 4,550 SF available with mezzanine
- > Abundant parking in building-owned lot
- > One block from KC Streetcar stop
- > Grease interceptor + hood system
- > 1-mile daytime population: 86,409