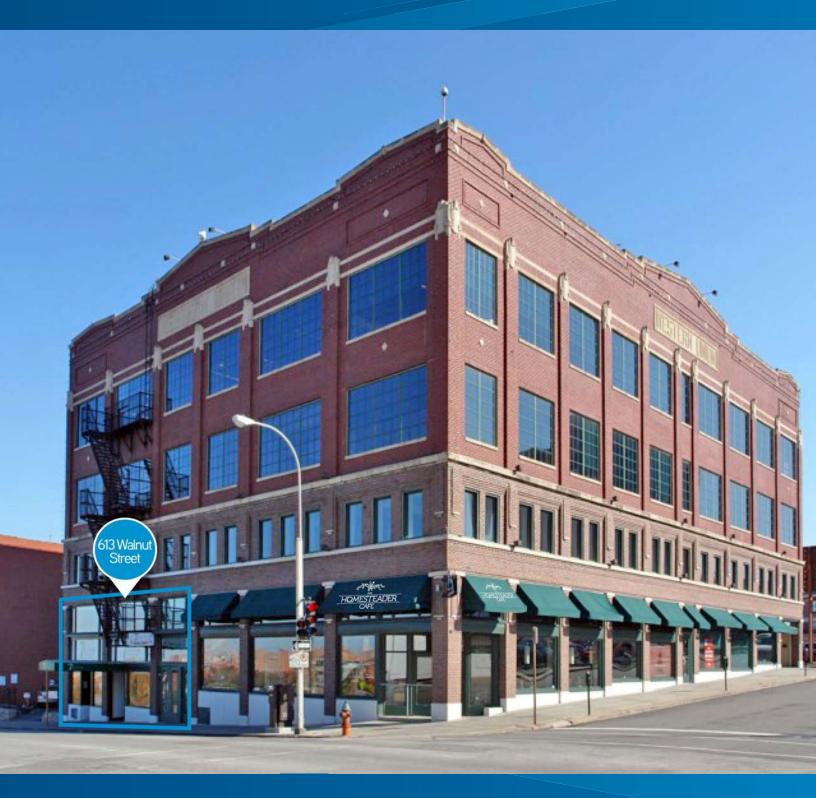

# Western Union Building

613 WALNUT STREET, KANSAS CITY, MO

### 613 Walnut Street

- > Rare downtown restaurant opportunity
- > 4,550 SF available with mezzanine
- > Abundant parking in building-owned lot
- > One block from KC Streetcar stop
- > Grease interceptor + hood system
- > 1-mile daytime population: 86,409