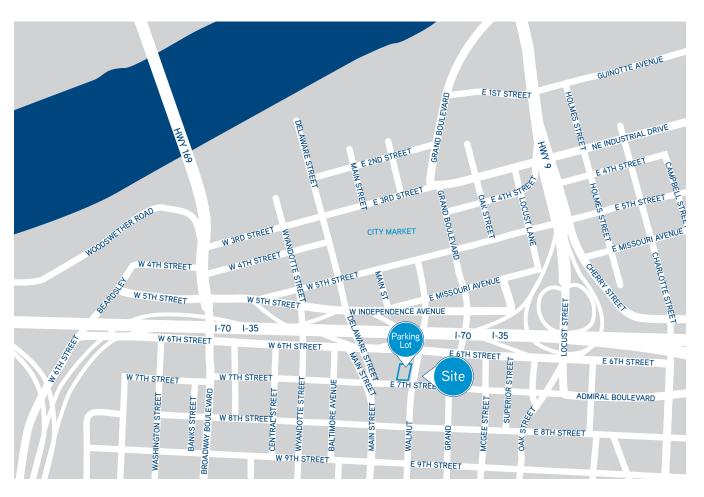

### 613 Walnut Street

- > Rare downtown restaurant opportunity
- > 4,550 SF available with mezzanine
- > Abundant parking in building-owned lot
- > One block from KC Streetcar stop
- > Grease interceptor + hood system
- > 1-mile daytime population: 86,409