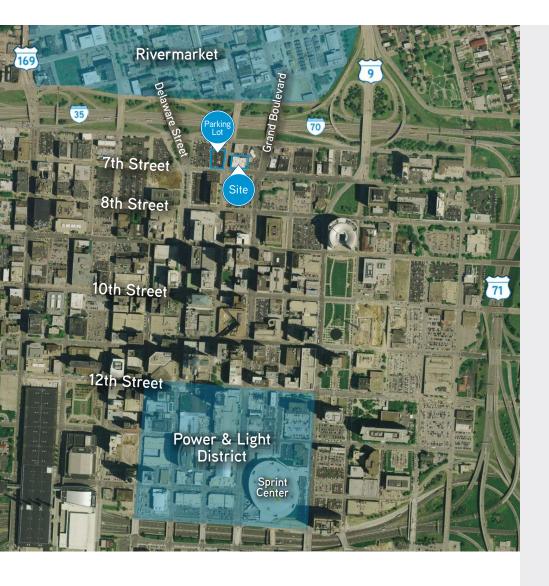

### 613 Walnut Street

- > Rare downtown restaurant opportunity
- > 4,550 SF available with mezzanine
- > Abundant parking in building-owned lot
- > One block from KC Streetcar stop
- > Grease interceptor + hood system
- > 1-mile daytime population: 86,409