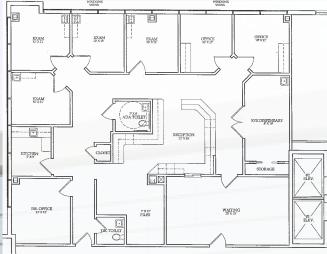

# Palms of Pasadena Medical Plaza

1615 Pasadena Ave. South St. Petersburg, FL 33707

## Key Features/Highlights

- Class B, four-story, 45,548 RSF medical office building with upscale lobby, lush landscaping, cafe, on-site property management and information/security desk
- > Adjacent to Palms of Pasadena Hospital
- > Canopy-covered patient drop-off, ample parking adjacent to the building
- > Up to 3,489 RSF contiguous space

JUAN VEGA, CCIM SIOR Managing Director 813 871 8516 juan.vega@colliers.com



### AVAILABILITY

#### Suite 100- 2,355 RSF



Suite 200 - 2,515 RSF



Suite 230 - 1,240 RSF





Suite 290 - 1,211 RSF

Suite 220 - 2,249 RSF

8. B. P





## AVAILABILITY

## Suite 350 - 3,182 RSF





19.96

## Suite 480 - 1,870 RSF





Ē

WAITING

EXAM / STOR, 9'X11'





### Location



### Contact Us

JUAN VEGA, CCIM SIOR Managing Director 813 871 8516 juan.vega@colliers.com

This document/email has been prepared by Colliers International for advertising and general information only. Colliers International makes no guarantees, representations or warranties of any kind, expressed or implied, regarding the information including, but not limited to, warranties of content, accuracy and reliability. Any interested party should undertake their own inquiries as to the accuracy of the information. Colliers International excludes unequivocally all inferred or