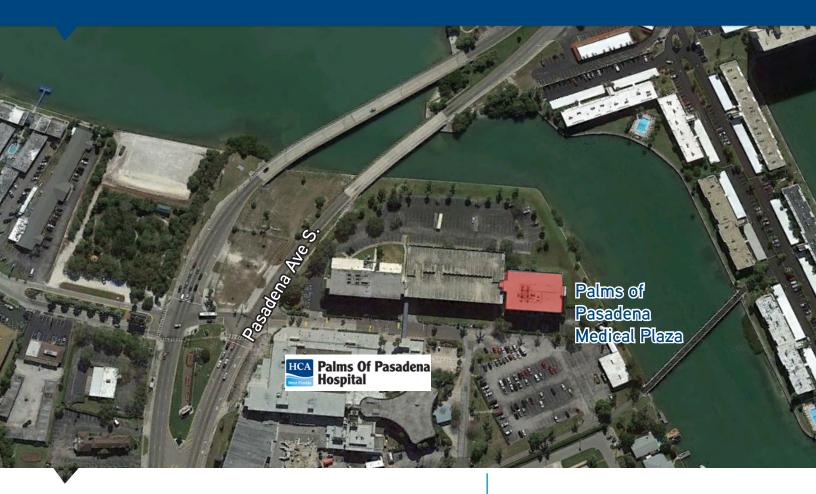

# Palms of Pasadena Medical Plaza

1615 Pasadena Ave. South St. Petersburg, FL 33707

## Key Features/Highlights

- Class B, four-story, 45,548 RSF medical office building with upscale lobby, lush landscaping, cafe, on-site property management and information/security desk
- > Adjacent to Palms of Pasadena Hospital
- > Canopy-covered patient drop-off, ample parking adjacent to the building
- > Up to 3,489 RSF contiguous space

JUAN VEGA, CCIM SIOR Managing Director 813 871 8516 juan.vega@colliers.com



### AVAILABILITY

#### Suite 100- 2,355 RSF



Suite 200 - 2,515 RSF



Suite 230 - 1,240 RSF





Suite 290 - 1,211 RSF

Suite 220 - 2,249 RSF

8. B. P





## AVAILABILITY

## Suite 350 - 3,182 RSF





19.96

## Suite 480 - 1,870 RSF





Ē

WAITING

EXAM / STOR, 9'X11'





### Location



### Contact Us

JUAN VEGA, CCIM SIOR Managing Director 813 871 8516 juan.vega@colliers.com

This document/email has been prepared by Colliers International for advertising and general information only. Colliers International makes no guarantees, representations or warranties of any kind, expressed or implied, regarding the information including, but not limited to, warranties of content, accuracy and reliability. Any interested party should undertake their own inquiries as to the accuracy of the information. Colliers International excludes unequivocally all inferred or implied terms, conditions and warranties arising out of this document and excludes all liability for loss and damages arising there from. This publication is the copyrighted property of Colliers Internation