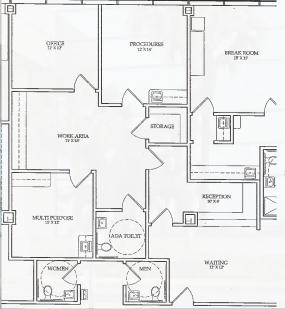

#### Suite 100- 2,355 RSF

Suite 200 - 2,515 RSF

Suite 230 - 1,240 RSF

Suite 290 - 1,211 RSF

Suite 220 - 2,249 RSF

8. B. P