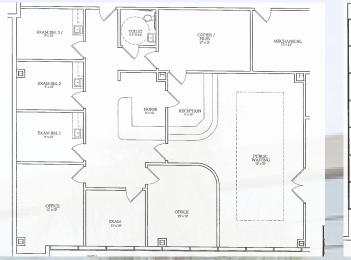

#### Suite 100- 2,355 RSF

Suite 200 - 2,515 RSF

Suite 230 - 1,240 RSF

Suite 290 - 1,211 RSF

Suite 220 - 2,249 RSF

8. B. P