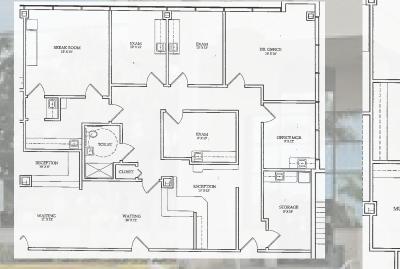

# Palms of Pasadena Medical Plaza

1615 Pasadena Ave. South St. Petersburg, FL 33707

## Key Features/Highlights

- Class B, four-story, 45,548 RSF medical office building with upscale lobby, lush landscaping, cafe, on-site property management and information/security desk
- > Adjacent to Palms of Pasadena Hospital
- > Canopy-covered patient drop-off, ample parking adjacent to the building
- > Up to 3,489 RSF contiguous space

JUAN VEGA, CCIM SIOR Managing Director 813 871 8516 juan.vega@colliers.com



### AVAILABILITY

#### Suite 100- 2,355 RSF



Suite 200 - 2,515 RSF



Suite 230 - 1,240 RSF





Suite 290 - 1,211 RSF

Suite 220 - 2,249 RSF

8. B. P





## AVAILABILITY

## Suite 350 - 3,182 RSF





19.96

## Suite 480 - 1,870 RSF





Ē

WAITING

EXAM / STOR, 9'X11'





### Location



### Contact Us

JUAN VEGA, CCIM SIOR Managing Director 813 871 8516 juan.vega@colliers.com

This document/email has been prepared by Colliers International for advertising and general information only. Colliers International makes no guarantees, representations or warranties of any kind, expressed or implied, regarding the information including, but not limited to, warranties of content, accuracy and reliability. Any interested party should undertake their own inquiries as to the accuracy of the information. Colliers International excludes unequivocally all inferred or implied terms, condition