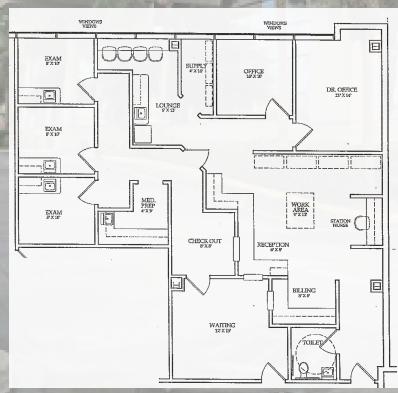

## Suite 350 - 3,182 RSF

19.96

## Suite 480 - 1,870 RSF

Ē

WAITING

EXAM / STOR, 9'X11'