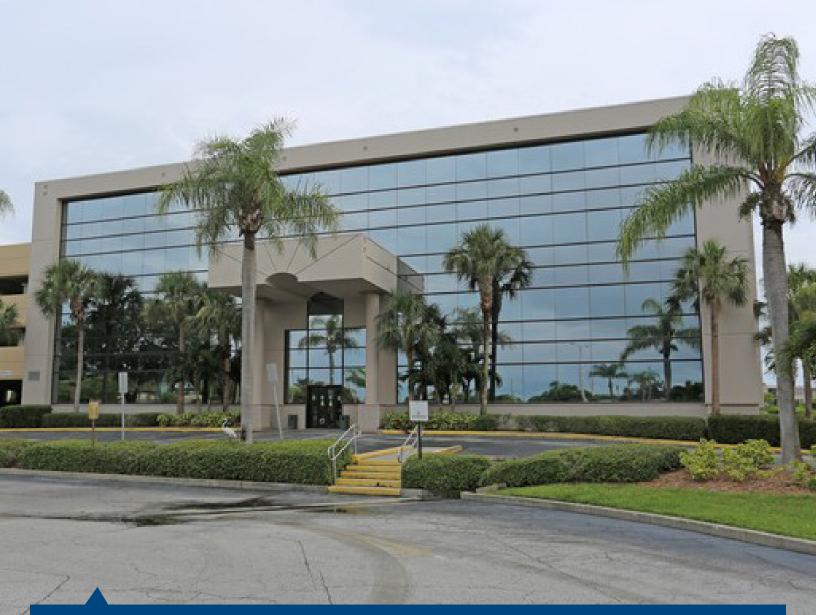

# Palms of Pasadena Medical Plaza

1615 Pasadena Ave. South St. Petersburg, FL 33707

## Key Features/Highlights

- Class B, four-story, 45,548 RSF medical office building with upscale lobby, lush landscaping, cafe, on-site property management and information/security desk
- > Adjacent to Palms of Pasadena Hospital
- > Canopy-covered patient drop-off, ample parking adjacent to the building
- > Up to 3,489 RSF contiguous space

### Location