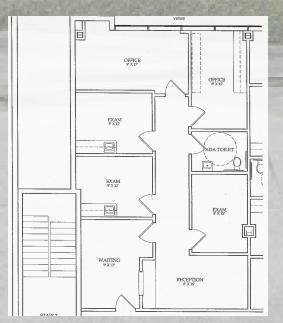

## Suite 350 - 3,182 RSF

19.96

## Suite 480 - 1,870 RSF

Ē

WAITING

EXAM / STOR, 9'X11'