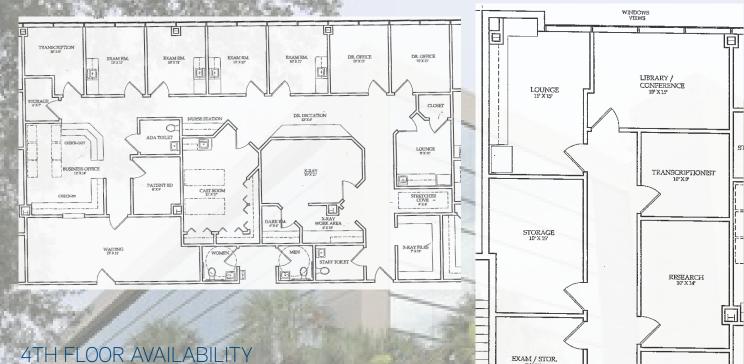

# Palms of Pasadena Medical Plaza

1615 Pasadena Ave. South St. Petersburg, FL 33707

## Key Features/Highlights

- Class B, four-story, 45,548 RSF medical office building with upscale lobby, lush landscaping, cafe, on-site property management and information/security desk
- > Adjacent to Palms of Pasadena Hospital
- > Canopy-covered patient drop-off, ample parking adjacent to the building
- > Up to 3,489 RSF contiguous space

JUAN VEGA, CCIM SIOR Managing Director 813 871 8516 juan.vega@colliers.com



### AVAILABILITY

#### Suite 100- 2,355 RSF



Suite 200 - 2,515 RSF



Suite 230 - 1,240 RSF





Suite 290 - 1,211 RSF

Suite 220 - 2,249 RSF

8. B. P





## AVAILABILITY

## Suite 350 - 3,182 RSF





19.96

## Suite 480 - 1,870 RSF





Ē

WAITING

EXAM / STOR, 9'X11'





### Location



### Contact Us

JUAN VEGA, CCIM SIOR Managing Director 813 871 8516 juan.vega@colliers.com

This document/email has been prepared by Colliers International for advertising and general information only. Colliers International makes no guarantees, representations or warranties of any kind, expressed or implied, regarding the information including, but not limited to, warranties of content, accuracy and reliability. Any interested party should undertake their own inquiries as to the accuracy of the information. Colliers International excludes unequivocally all inferred or implied terms, conditions and warranties arising out of this document and excludes all liability for loss and damages arising there