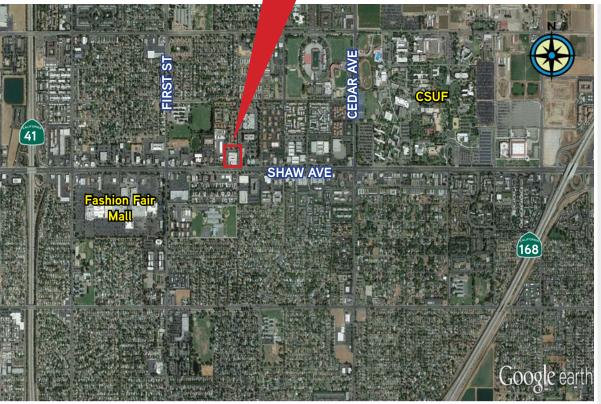

# Property Summary

Located on Shaw Avenue, just west of Sixth Street. Prime office space along the East Shaw corridor with abundant parking. This garden style complex consists of brick and stucco buildings with floor to ceiling exterior glass. Located in close proximity to popular restaurants, shopping centers, and financial institutions and offers easy access to both Freeways 41 and 168.

# Property Summary

- > Affordable Lease Rate for Quality East Shaw Office Space
- > Situated in the Heart of the East Shaw Financial District, Near CSUF
- > Easy Access to/from both Freeways 41 and 168
- > Located in Close Proximity to Several Amenities and Retail Services
- > Excellent Parking: Approximately 4.5 stalls per 1,000 square feet of leasable space
- > Common Area Conference Room for Tenant use
- > Lease Rate: \$1.45 PSF, modified gross. Includes water, sewer, trash and P.G.&E.