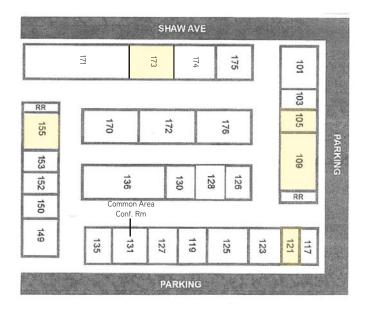

Common Conference Room

| SUITE | RSF   | RATE/RSF/MO           | COMMENTS                                                                  |
|-------|-------|-----------------------|---------------------------------------------------------------------------|
| 105   | 765   | \$1.45 Modified Gross | Three private offices.                                                    |
| 109   | 2,366 | \$1.45 Modified Gross | Large open area and four private offices.                                 |
| 121   | 1,200 | \$1.45 Modified Gross | Four private offices, open area and wet bar.                              |
| 155   | 2,122 | \$1.45 Modified Gross | Lobby, reception area, breakroom, treatment/private offices and restroom. |
| 173   | 1,643 | \$1.45 Modified Gross | Two private offices and large open bullpen area.                          |

## 1300 E. Shaw Avenue > Floor Plans