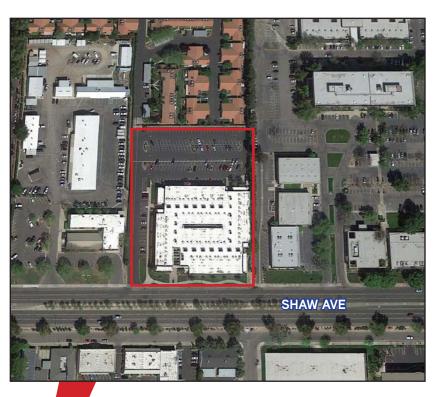

# Property Summary

Located on Shaw Avenue, just west of Sixth Street. Prime office space along the East Shaw corridor with abundant parking. This garden style complex consists of brick and stucco buildings with floor to ceiling exterior glass. Located in close proximity to popular restaurants, shopping centers, and financial institutions and offers easy access to both Freeways 41 and 168.

# Property Summary

- > Affordable Lease Rate for Quality East Shaw Office Space
- > Situated in the Heart of the East Shaw Financial District, Near CSUF
- > Easy Access to/from both Freeways 41 and 168
- > Located in Close Proximity to Several Amenities and Retail Services
- > Excellent Parking: Approximately 4.5 stalls per 1,000 square feet of leasable space
- > Common Area Conference Room for Tenant use
- > Lease Rate: \$1.45 PSF, modified gross. Includes water, sewer, trash and P.G.&E.