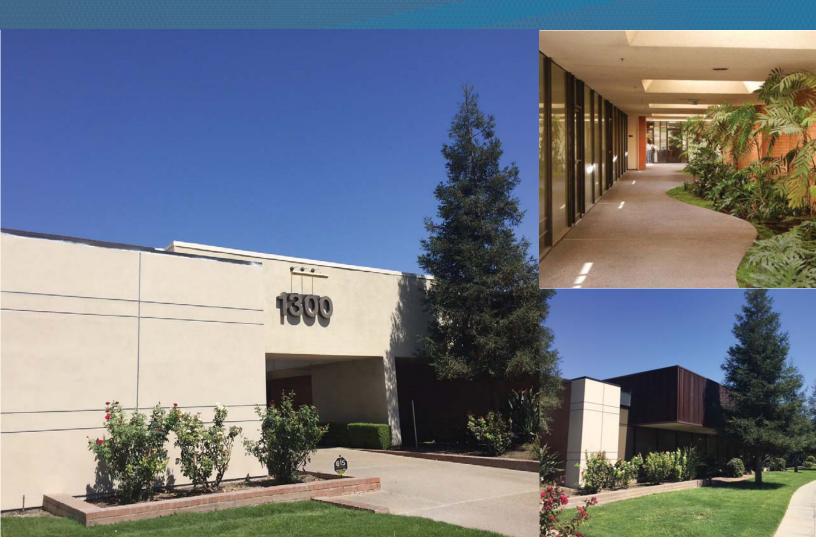

# Property Summary

Located on Shaw Avenue, just west of Sixth Street. Prime office space along the East Shaw corridor with abundant parking. This garden style complex consists of brick and stucco buildings with floor to ceiling exterior glass. Located in close proximity to popular restaurants, shopping centers, and financial institutions and offers easy access to both Freeways 41 and 168.

# Property Summary

- > Affordable Lease Rate for Quality East Shaw Office Space
- > Situated in the Heart of the East Shaw Financial District, Near CSUF
- > Easy Access to/from both Freeways 41 and 168
- > Located in Close Proximity to Several Amenities and Retail Services
- > Excellent Parking: Approximately 4.5 stalls per 1,000 square feet of leasable space
- > Common Area Conference Room for Tenant use
- > Lease Rate: \$1.45 PSF, modified gross. Includes water, sewer, trash and P.G.&E.