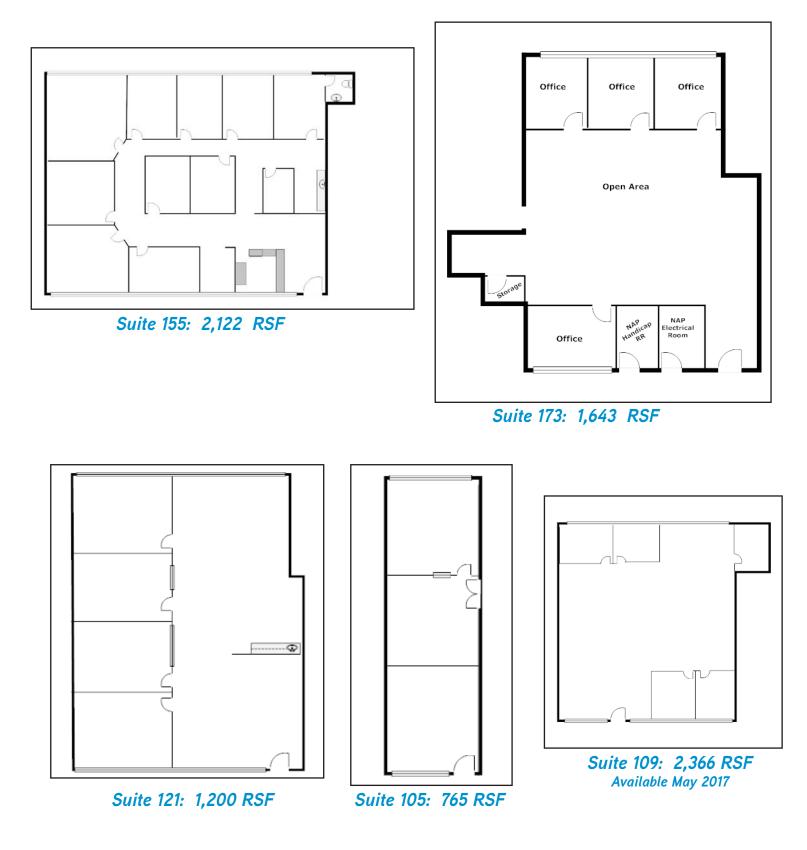

Common Conference Room

| SUITE | RSF   | RATE/RSF/MO           | COMMENTS                                                                  |
|-------|-------|-----------------------|---------------------------------------------------------------------------|
| 105   | 765   | \$1.45 Modified Gross | Three private offices.                                                    |
| 109   | 2,366 | \$1.45 Modified Gross | Large open area and four private offices.                                 |
| 121   | 1,200 | \$1.45 Modified Gross | Four private offices, open area and wet bar.                              |
| 155   | 2,122 | \$1.45 Modified Gross | Lobby, reception area, breakroom, treatment/private offices and restroom. |
| 173   | 1,643 | \$1.45 Modified Gross | Two private offices and large open bullpen area.                          |

## 1300 E. Shaw Avenue > Floor Plans

#### Floor Plans Not to Scale

This document has been prepared by Colliers International for advertising and general information only. Colliers International makes no guarantees, representations or warranties of any kind, expressed or implied, regarding the information including, but not limited to, warranties of content, accuracy and reliability. Any interested party should undertake their own inquiries as to the accuracy of the information. Colliers International excludes unequivocally all inferred or implied terms, conditions and warranties arising out of this document and excludes all liability for loss and damages arising there from. This publication is the copyrighted property of Colliers International and/or its licensor(s). ©2014. All rights reserved.