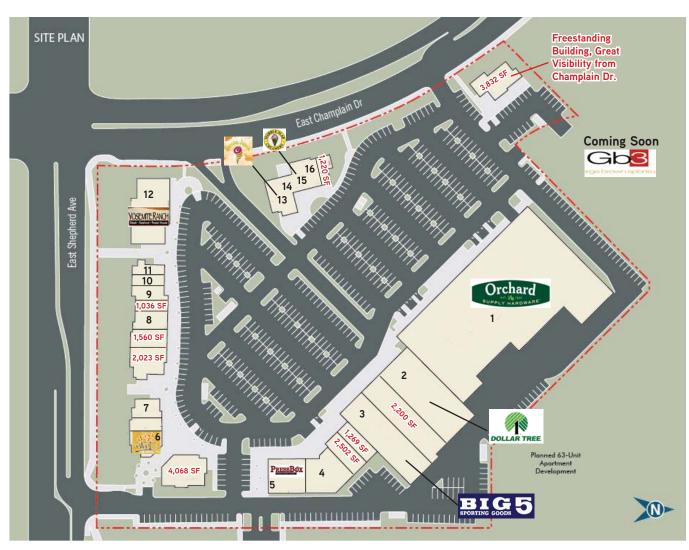

#### **Property Summary**

> Location: Northeast corner of Champlain Dr. and Shepherd Ave., Fresno, CA

> Available: 1,036 SF, 1,220 SF, 1,269 SF, 1,560 SF, 2,023 SF, 2,200 SF, 2,502 SF,

3,832 SF and 4,068 SF

> Lease Rate: \$1.90 - \$2.25 PSF, NNN

> Parking: Abundant parking (640 spaces)

> Co-Tenants: Orchard Supply Hardware, Jamba Juice, Big 5 Sporting Goods,

Dollar Tree, Yosemite Ranch

> Traffic Counts: 45,340 cars per day (Champlain Dr. & Shepherd Ave. intersection)

# Via Montana Shopping Center

1504 - 1560 E. CHAMPLAIN DRIVE, FRESNO, CALIFORNIA

- 1 Orchard Supply Hardware
- 2 Dollar Tree
- 3 Big 5 Sporting Goods
- 4 India Kabob Palace
- 5 Press Box
- 6 Papi's Mexican Restaurant
- 7 SIP N CLIPS Barbershop
- 8 Foot Flexology
- 9 Emerald Nails

- 10 Fresno Coin Gallery
- 11 ARK Mediterranean Restaurant
- 12 Yosemite Ranch
- 13 Jamba Juice
- 14 Roll One for Mi
- 15 Marble Slab Creamery
- 16 Chiffono's Bakery