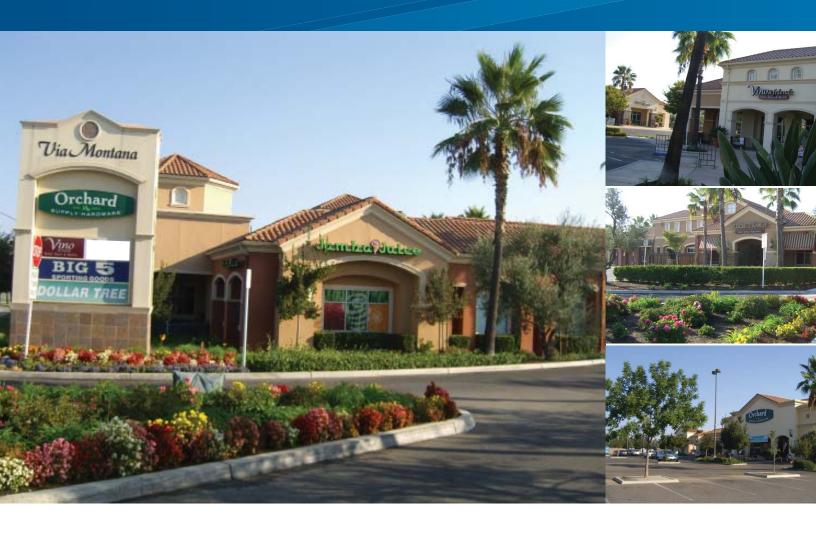

## Via Montana Shopping Center

1504 - 1560 E. CHAMPLAIN DRIVE, FRESNO, CALIFORNIA

- > Prime Retail Space Available
- Located within the affluent Clovis submarket with established neighborhoods
- > In close proximity to Freeway 41
- > Professionally Managed Shopping Center

## Via Montana Shopping Center

1504 - 1560 E. CHAMPLAIN DRIVE, FRESNO, CALIFORNIA

#### **Property Summary**

> Location: Northeast corner of Champlain Dr. and Shepherd Ave., Fresno, CA

> Available: 1,036 SF, 1,220 SF, 1,269 SF, 1,560 SF, 2,023 SF, 2,200 SF, 2,502 SF,

3,832 SF and 4,068 SF

> Lease Rate: \$1.90 - \$2.25 PSF, NNN

> Parking: Abundant parking (640 spaces)

> Co-Tenants: Orchard Supply Hardware, Jamba Juice, Big 5 Sporting Goods,

Dollar Tree, Yosemite Ranch

> Traffic Counts: 45,340 cars per day (Champlain Dr. & Shepherd Ave. intersection)