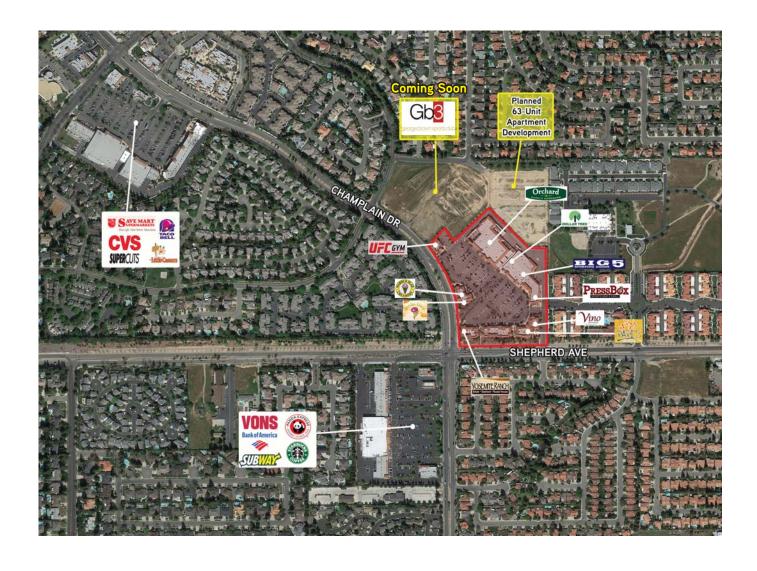

#### **Property Summary**

> Location: Northeast corner of Champlain Dr. and Shepherd Ave., Fresno, CA

> Available: 1,036 SF, 1,220 SF, 1,269 SF, 1,560 SF, 2,023 SF, 2,200 SF, 2,502 SF,

3,832 SF and 4,068 SF

> Lease Rate: \$1.90 - \$2.25 PSF, NNN

> Parking: Abundant parking (640 spaces)

> Co-Tenants: Orchard Supply Hardware, Jamba Juice, Big 5 Sporting Goods,

Dollar Tree, Yosemite Ranch

> Traffic Counts: 45,340 cars per day (Champlain Dr. & Shepherd Ave. intersection)

# Via Montana Shopping Center

1504 - 1560 E. CHAMPLAIN DRIVE, FRESNO, CALIFORNIA

- 1 Orchard Supply Hardware
- 2 Dollar Tree
- 3 Big 5 Sporting Goods
- 4 India Kabob Palace
- 5 Press Box
- 6 Papi's Mexican Restaurant
- 7 SIP N CLIPS Barbershop
- 8 Foot Flexology
- 9 Emerald Nails

- 10 Fresno Coin Gallery
- 11 ARK Mediterranean Restaurant
- 12 Yosemite Ranch
- 13 Jamba Juice
- 14 Roll One for Mi
- 15 Marble Slab Creamery
- 16 Chiffono's Bakery