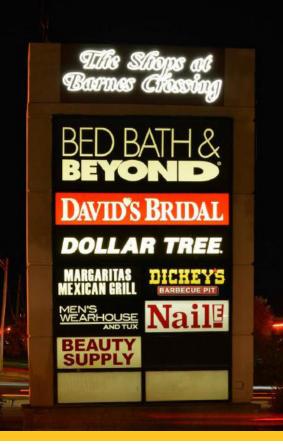

## **Property Features**

- Four bays available for lease Suite 3952A with 6,210 square feet Suite 3952C with 2,020 square feet Suite 3950 with 4,341 square feet Suite 3944C with 1,500 square feet
- > Regional shopping center with 74,974 total square feet, anchored by Bed, Bath & Beyond, Dollar Tree, and David's Bridal
- > Built in 2004
- Adjacent to Walmart Supercenter and The Mall at Barnes Crossing, a 770,000 square foot super regional mall, anchored by JCPenney, Belk, Dicks Sporting Goods and Sears with over 12 million annual shoppers
- Outstanding retail location with close proximity to freeways and all major retailers