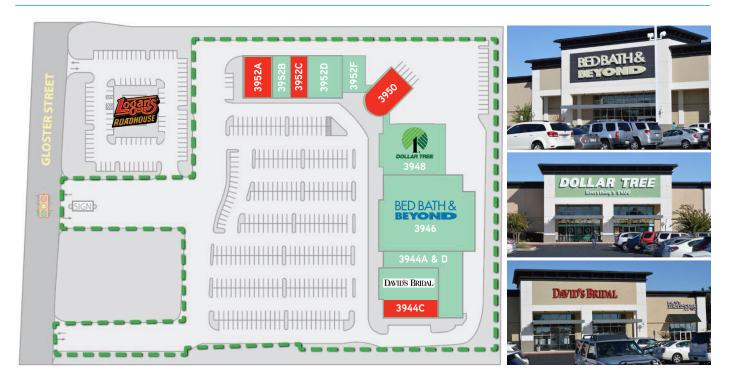

## Shops at Barnes Crossing > Site Plan

## **Property Features**

- Four bays available for lease Suite 3952A with 6,210 square feet Suite 3952C with 2,020 square feet Suite 3950 with 4,341 square feet Suite 3944C with 1,500 square feet
- > Regional shopping center with 74,974 total square feet, anchored by Bed, Bath & Beyond, Dollar Tree, and David's Bridal
- > Built in 2004
- Adjacent to Walmart Supercenter and The Mall at Barnes Crossing, a 770,000 square foot super regional mall, anchored by JCPenney, Belk, Dicks Sporting Goods and Sears with over 12 million annual shoppers
- Outstanding retail location with close proximity to freeways and all major retailers