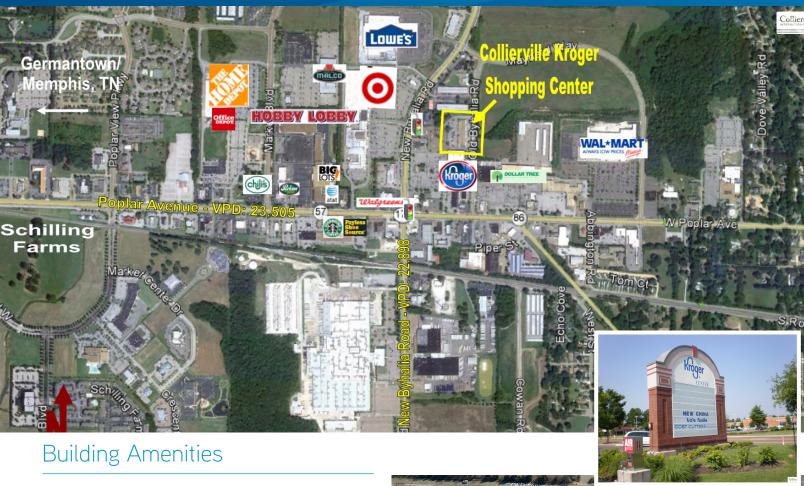

# Collierville Kroger

240 NEW BYHALIA ROAD, COLLIERVILLE, TN 38017

- > 1,700 to 4,200 SF
- > Located next to a 82,000 SF Kroger
- Across the street from Target
- > Traffic Count:

22,898 VPD on Byhalia Road 23,505 VPD on Poplar Avenue

# Location