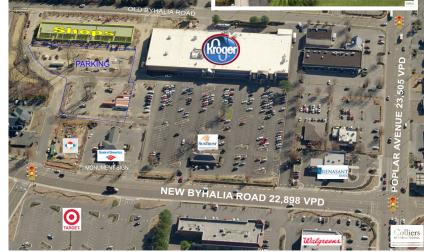

# Collierville Kroger

240 NEW BYHALIA ROAD, COLLIERVILLE, TN 38017

- > 1,700 to 4,200 SF
- > Located next to a 82,000 SF Kroger
- Across the street from Target
- > Traffic Count:

22,898 VPD on Byhalia Road 23,505 VPD on Poplar Avenue