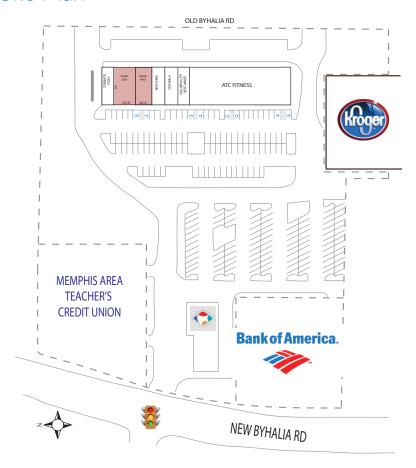

# Site Plan

#### **Tenants**

| TENANT                    | SF                                                                                                |  |  |
|---------------------------|---------------------------------------------------------------------------------------------------|--|--|
| 308 NEW BYHALIA ROAD      |                                                                                                   |  |  |
| Domino's Pizza            | 1,330                                                                                             |  |  |
| AVAILABLE                 | 2,500                                                                                             |  |  |
| AVAILABLE                 | 1,700                                                                                             |  |  |
| New China                 | 1,400                                                                                             |  |  |
| Vo's Nails                | 1,400                                                                                             |  |  |
| Collierville's Best Wings | 1,400                                                                                             |  |  |
| ATC Fitness               | 11,130                                                                                            |  |  |
|                           | ALIA ROAD  Domino's Pizza  AVAILABLE  AVAILABLE  New China  Vo's Nails  Collierville's Best Wings |  |  |