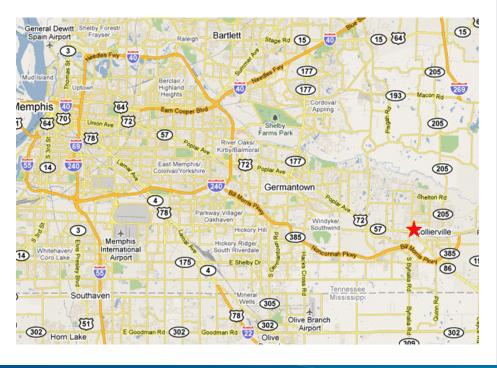

FOR LEASE > RETAIL SPACE

# Collierville Kroger



240 NEW BYHALIA ROAD, COLLIERVILLE, TN 38017



- > 1,700 to 4,200 SF
- > Located next to a 82,000 SF Kroger
- Across the street from Target
- > Traffic Count:

22,898 VPD on Byhalia Road 23,505 VPD on Poplar Avenue

> 2016 NNN = \$5.59/SF



# Site Plan



# Location



#### **Tenants**

| TENANT                    | SF                                                                                                |  |  |
|---------------------------|---------------------------------------------------------------------------------------------------|--|--|
| 308 NEW BYHALIA ROAD      |                                                                                                   |  |  |
| Domino's Pizza            | 1,330                                                                                             |  |  |
| AVAILABLE                 | 2,500                                                                                             |  |  |
| AVAILABLE                 | 1,700