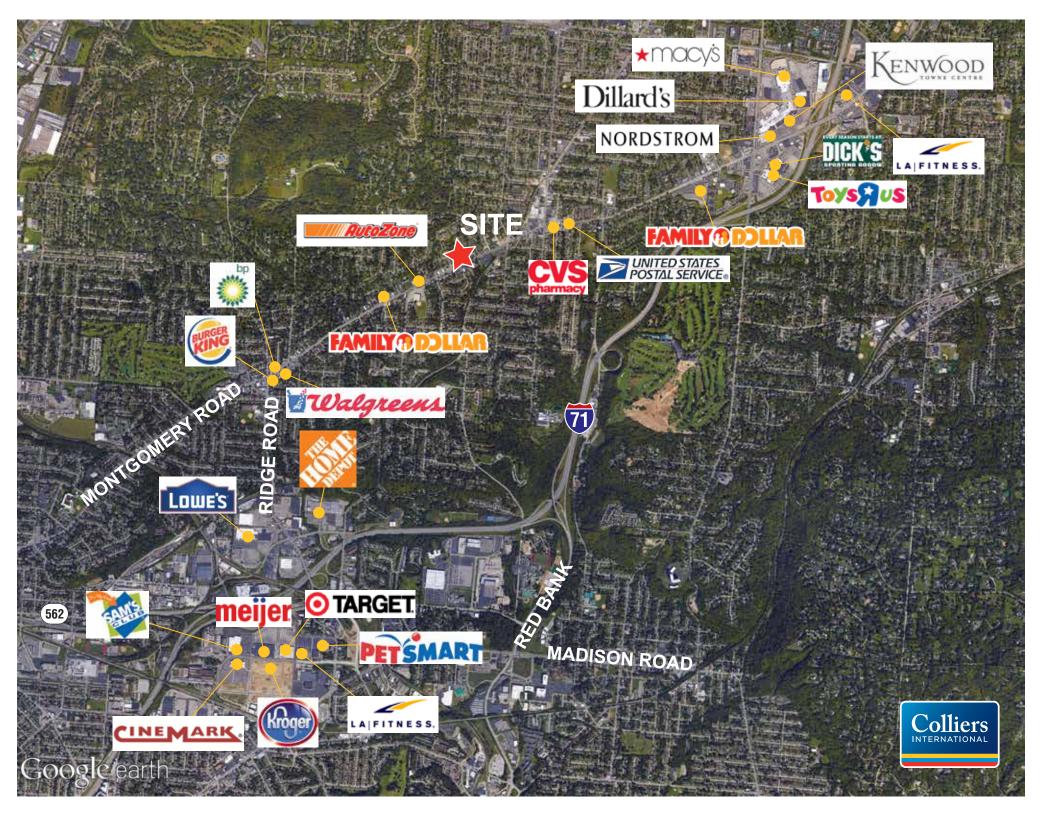

- Free-standing building available on Montgomery Road with great visibility
- 1,940 SF on 0.505 acres
- Drive-thru in place
- Pylon sign with message board available
- Densely populated area 3 mile population of over 95,000
- Minutes from the Kenwood Towne Centre
- Great opportunity for fast-food, pizza, service or office





# Pylon Signage







## **Location Map**





### **Demographics -** Full demographics available upon request

|                                  | 1 Mile   | 3 Mile   | 5 Mile   |
|----------------------------------|----------|----------|----------|
| Total Population                 | 13,953   | 94,605   | 210,499  |
| Population Growth                | 194      | 1,218    | 3,159    |
| Population Projected Growth      | 0.3%     | 0.3%     | 0.3%     |
| Total Households                 | 6,843    | 44,501   | 96,236   |
| Total Household Projected Growth | 0.4%     | 0.4%     | 0.5%     |
| Avg. Household Income            | \$59,874 | \$69,612 | \$78,937 |
| Medium Household Income          | \$48,690 | \$53,622 | \$59,296 |
| Total Businesses                 | 475      | 4,834