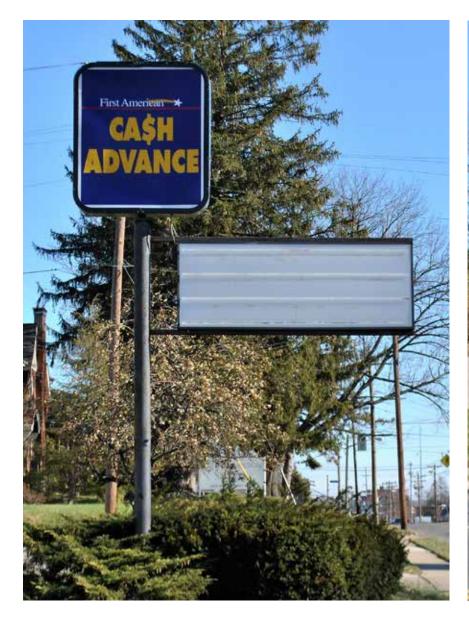

- Free-standing building available on Montgomery Road with great visibility
- 1,940 SF on 0.505 acres
- Drive-thru in place
- Pylon sign with message board available
- Densely populated area 3 mile population of over 95,000
- Minutes from the Kenwood Towne Centre
- Great opportunity for fast-food, pizza, service or office





# Pylon Signage







## **Location Map**





### **Demographics -** Full demographics available upon request

|                                  | 1 Mile   | 3 Mile   | 5 Mile   |
|----------------------------------|----------|----------|----------|
| Total Population                 | 13,953   | 94,605   | 210,499  |
| Population Growth                | 194      | 1,218    | 3,159    |
| Population Projected Growth      | 0.3%     | 0.3%     | 0.3%     |
| Total Households                 | 6,843    | 44,501   | 96,236   |
| Total Household Projected Growth | 0.4%     | 0.4%     | 0.5%     |
| Avg. Household Income            | \$59,874 | \$69,612 | \$78,937 |
| Medium Household Income          | \$48,690 | \$53,622 | \$59,296 |
| Total Businesses                 | 475      | 4,834    | 12,225   |
| To