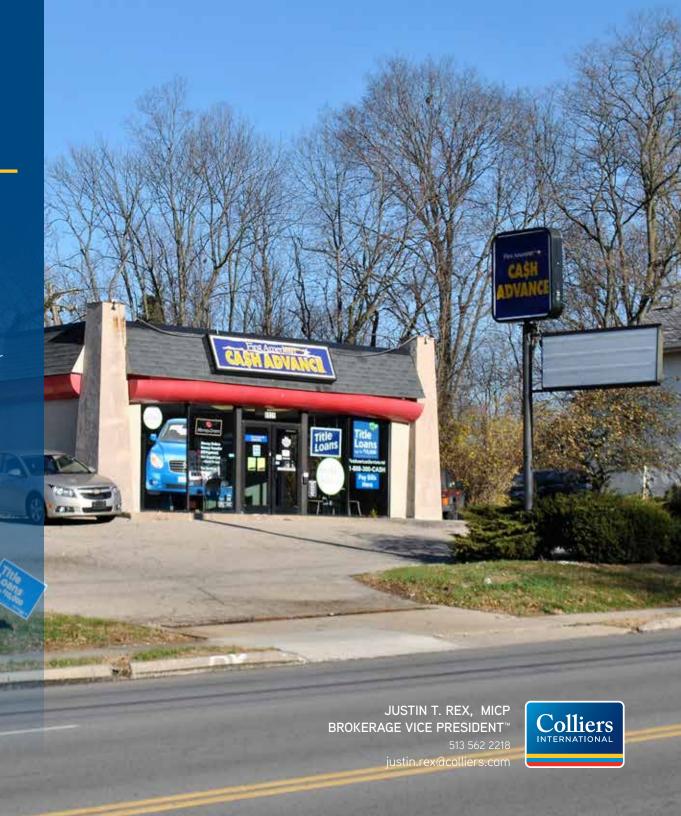

- Free-standing building available on Montgomery Road with great visibility
- 1,940 SF on 0.505 acres
- Drive-thru in place
- Pylon sign with message board available
- Densely populated area 3 mile population of over 95,000
- Minutes from the Kenwood Towne Centre
- Great opportunity for fast-food, pizza, service or office

### JUSTIN T. REX, MICP™

BROKERAGE VICE PRESIDENT 513 562 2218 justin.rex@colliers.com