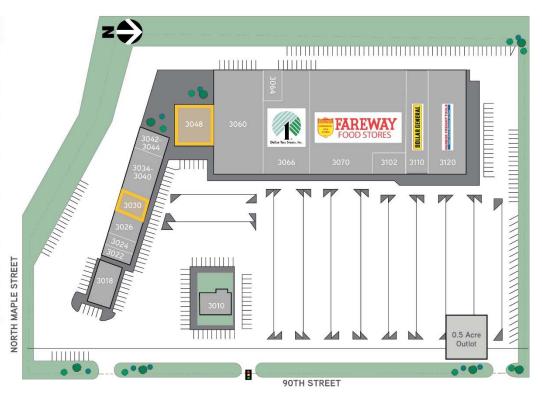

# THE VILLAGE SHOPPING CENTER 3010-3120 NORTH 90<sup>TH</sup> STREET, OMAHA, NE 68134

Site plan

| Bay           | Tenant                       |           |
|---------------|------------------------------|-----------|
| 3018          | Bridgestone/Firestone        | 5,170     |
| 3022          | 402 Braids                   | 1,200     |
| 3024          | Keelan's Barber & Beauty     | 1,200     |
| 3026          | Jim & Jennie's Greek Village | 2,400     |
| 3030          | Available                    | 2,400     |
| 3034-<br>3040 | Crown Trophy                 | 4,800     |
| 3042-<br>3044 | I am Dance                   | 2,400     |
| 3048          | Available                    | 6,749     |
| 3060          | CSL Plasma                   | 18,800    |
| 3066          | Dollar Tree                  | 15,000    |
| 3070          | Fareway Grocery              | 38,674    |
| 3102          | Cricket (Sublease)           | 2,520     |
| 3110          | Dollar General               | 8,500     |
| 3120          | Harbor Freight Tools USA     | 12,445    |
| 3010          | Great Western Bank           | 2,730     |
| 3064          | Harbor Freight- Storage      | 4,534     |
|               | Total Square Footage         | 127,789   |
| Outlot        | Available                    | 0.5 Acres |