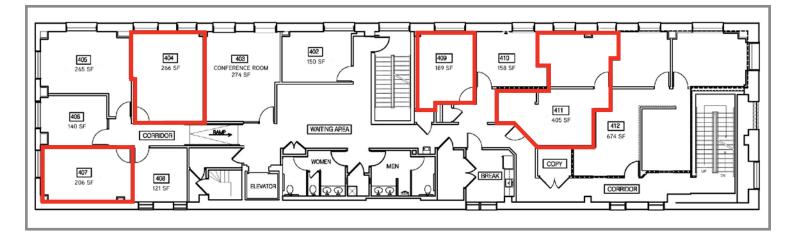

# BankTennessee Building

EXECUTIVE OFFICE SUITES

| EXECUTIVE OFFICE SUITES AVAILABLE |     |
|-----------------------------------|-----|
| SUITE                             | SF  |
| 404                               | 266 |
| 407                               | 206 |
| 409                               | 189 |
| 411                               | 405 |

## BankTennessee > Floor Plan

This Executive Suites located on the 4th floor are ideal for legal professionals. Sizes range from 189 SF to 405 SF and consist of:

- > Loft-like suites with exposed brick walls, ductwork & 12' ceilings
- > Sleek-modern waiting area, conference room & breakroom
- > Voiceover IP phone system
- > Small copy/work area
- > Ideal for legal professionals