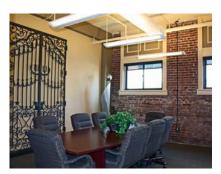

## **Building Features**

- > Executive Office Suites available for lease on 4th floor
- > Exposed brick walls & 12' ceiling for a loft-like feel
- > Modern elevator with private lockout capabilities
- > 24-hour smartcard access
- > Training space & storage area
- > Onsite banking for added convenience
- > Convenient covered & surface parking across the street
- > Located in the heart of Downtown Memphis adjacent to Court Square

## BankTennessee > Floor Plan

This Executive Suites located on the 4th floor are ideal for legal professionals. Sizes range from 189 SF to 405 SF and consist of:

- > Loft-like suites with exposed brick walls, ductwork & 12' ceilings
- > Sleek-modern waiting area, conference room & breakroom
- > Voiceover IP phone system
- > Small copy/work area
- > Ideal for legal professionals