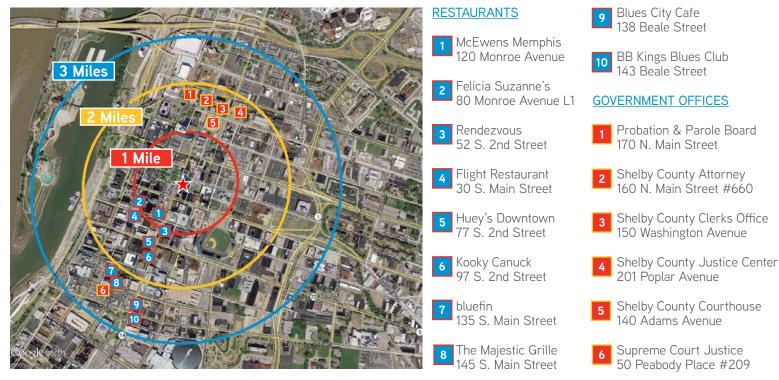

## BankTennessee Building > Office Space

Located at the corner of Court Avenue and Second Street, the BankTennessee Building is within walking distance to the Shelby County Courthouse and Criminal Justice Complex making it the ideal office location for those in the legal field.