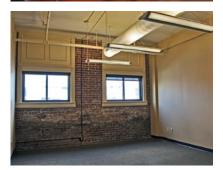

## **Building Features**

- > Executive Office Suites available for lease on 4th floor
- > Exposed brick walls & 12' ceiling for a loft-like feel
- > Modern elevator with private lockout capabilities
- > 24-hour smartcard access
- > Training space & storage area
- > Onsite banking for added convenience
- > Convenient covered & surface parking across the street
- > Located in the heart of Downtown Memphis adjacent to Court Square

## BankTennessee > Floor Plan

This Executive Suites located on the 4th floor are ideal for legal professionals. Sizes range from 189 SF to 405 SF and consist of:

- > Loft-like suites with exposed brick walls, ductwork & 12' ceilings
- > Sleek-modern waiting area, conference room & breakroom
- > Voiceover IP phone system
- > Small copy/work area
- > Ideal for legal professionals