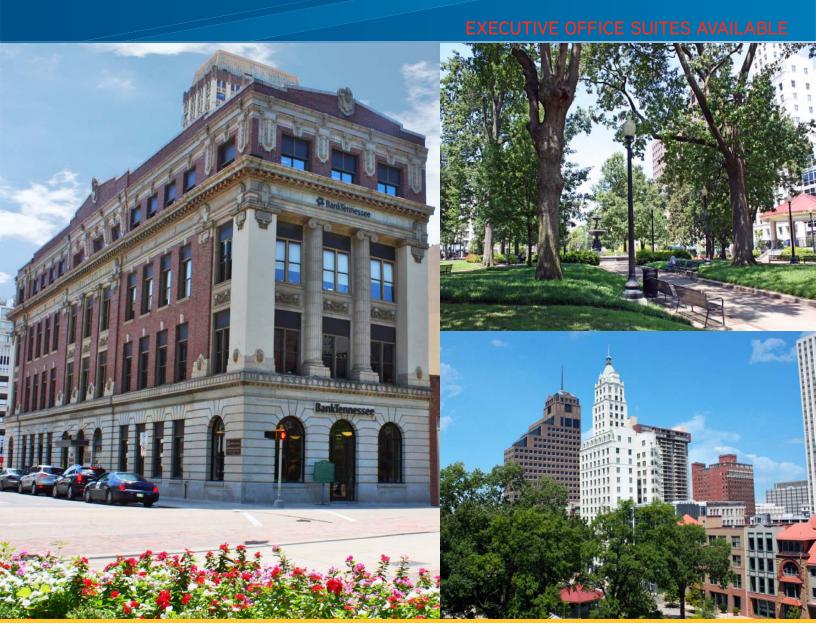

# BankTennessee Building

145 COURT AVENUE (AKA 30 N. SECOND STREET), MEMPHIS, TN 38103

This free standing, 30,000 square-foot historic building serves as BankTennessee's downtown branch and offers a full floor dedicated to Executive Office Suites. Home to the Daniel Law Firm and the Memphis Bar Association, this property is ideal for legal professionals. Located at Second Street and Court Avenue, the BankTennessee Building neighbors Court Square in the heart of Downtown Memphis.

## BankTennessee Building > Office Space

Located at the corner of Court Avenue and Second Street, the BankTennessee Building is within walking distance to the Shelby County Courthouse and Criminal Justice Complex making it the ideal office location for those in the legal field.