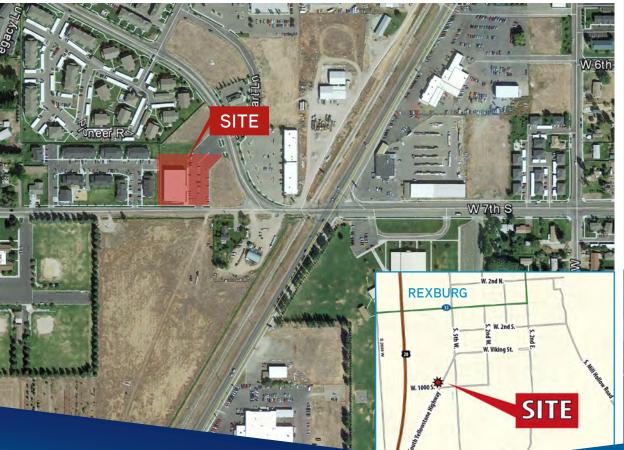

# **Rexburg World Gym** 730 WEST 7 SOUTH, REXBURG IDAHO

# HIGHLIGHTS

- > Long-term NNN lease
- > Strong population (Rexburg) and enrollment (BYU-I) growth
- > Zoned HBD Highway Business District, Retail and Office
- > Seasoned location 10+ years
- > Located on main thoroughfare