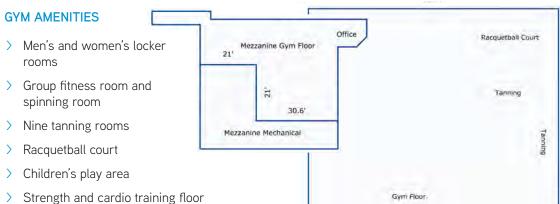

# **PROPERTY INFORMATION**

| Price:    | \$4,685,000       | Cap:         | 7.5%      |
|-----------|-------------------|--------------|-----------|
| NOI:      | \$351,500         | Size:        | 18,500 sf |
| NNN Rate: | \$19.00           |              |           |
| Term:     | 10 Years, 2% annu | al increases |           |