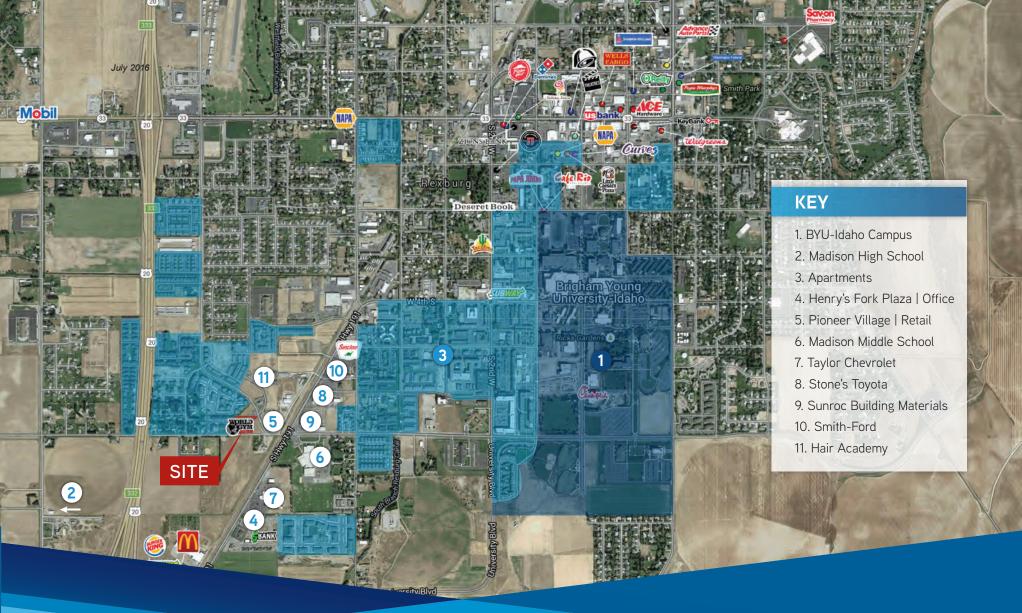

## REXBURG

With a population of just over 30,000, Rexburg is one of the fastest growing cities in Idaho. With 49.6% of the population between the ages of 20 and 45, and the distinction of having the lowest median age (23.3) in the nation, Rexburg is a young and vibrant community. Rexburg is the county seat of Madison County.

Madison County's population increased 32% between 2002 and 2012, primarily because of the 2004 conversion of Ricks College (a two year junior college) to Brigham Young University-Idaho. BYU-Idaho continues to experience high enrollment rates, driving economic growth within Rexburg and Madison County. BYU-Idaho has plans to further expand its student population through 2015.

Rexburg has grown over 60% since the 2000 census, increasing from 17,000 to just over 30,000 in twelve years. The county too has experienced tremendous growth since 2002, increasing by almost 9,000; a quarter of that growth occurring between 2003 and 2004. As a whole, Rexburg ranks 10th in the state in population, and Madison County is the 4th fastest growing county in Idaho.