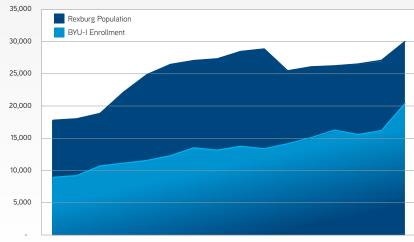

## **REXBURG/BYU-IDAHO GROWTH**

2000 2001 2002 2003 2004 2005 2006 2007 2008 2009 2010 2011 2012 2013 2014 2015

CLAY ANDERSON 208 489 6177 clay.anderson@colliers.com

Colliers International Idaho | 7

755 W. Front Street, Suite 300 Boise, Idaho 83702

Madison County's population increased 32% between 2002 and 2012, primarily because of the 2004 conversion of Ricks College (a two year junior college) to Brigham Young University-Idaho. BYU-Idaho continues to experience high enrollment rates, driving economic growth within Rexburg and Madison County. BYU-Idaho has plans to further expand its student population through 2015.

Rexburg has grown over 60% since the 2000 census, increasing from 17,000 to just over 30,000 in twelve years. The county too has experienced tremendous growth since 2002, increasing by almost 9,000; a quarter of that growth occurring between 2003 and 2004. As a whole, Rexburg ranks 10th in the state in population, and Madison County is the 4th fastest growing county in Idaho.