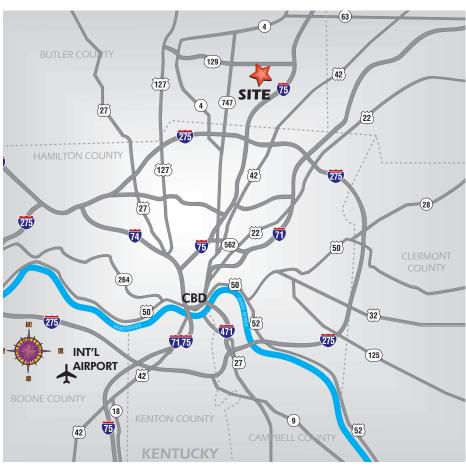

### The Property

- > Class A Office Space
- > Two Blocks from I-75 via Union Centre
- > No Earnings Tax
- > Located in the Fastest Growing Area in Southwestern Ohio