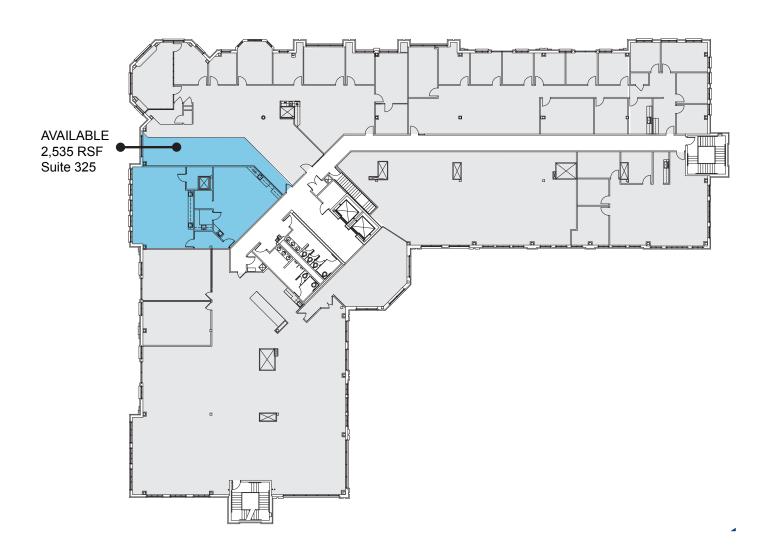

### Available Spaces

| Suite | SF    |
|-------|-------|
| 325   | 2,535 |

## THIRD FLOOR