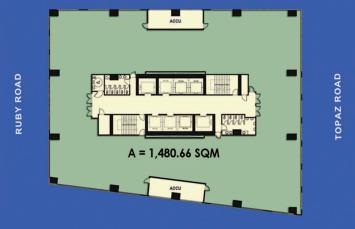

#### **Proposed Building Features**

- > Typical Floor 1,480.66 sqm, Column-free design for easier layout
- > Expected completion: February 2014
- > Warm shell handover condition
- > VRF AC System to provide scalability and cost efficiency
- > 100% power back-up (3 gensets + 1 back-up)
- > PEZA accredited
- > Various transport systems available 24/7
- > Walking distance from malls, retail complexes, food establishments
- > Recruitment space and food options at the ground and mezzanine floors
- Access from two streets (along Topaz and Ruby Roads)

Typical High Zone Floor Plan

Typical Low Zone Floor Plan