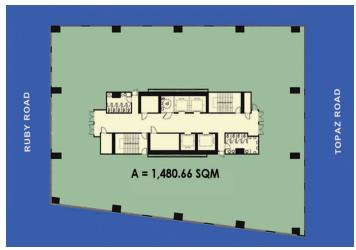

#### **Proposed Building Features**

- > Typical Floor 1,480.66 sqm, Column-free design for easier layout
- > Expected completion: February 2014
- > Warm shell handover condition
- > VRF AC System to provide scalability and cost efficiency
- > 100% power back-up (3 gensets + 1 back-up)
- > PEZA accredited
- > Various transport systems available 24/7
- > Walking distance from malls, retail complexes, food establishments
- > Recruitment space and food options at the ground and mezzanine floors
- Access from two streets (along Topaz and Ruby Roads)

Typical High Zone Floor Plan

Typical Low Zone Floor Plan