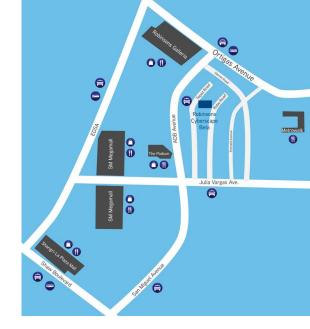

### Robinsons Beta > BPO / Office Space

Robinsons Land, one of the premier property development companies in the Philippines, welcomes its newest addition to their expanding portfolio - ROBINSONS CYPERSCAPE BETA. Located along Topaz and Ruby Roads, Ortigas Center, Pasig City, Robinsons Beta is a 37-storey building with 28 office floors, 4 basement parking, 7 podium parking and 2 floors of commercial space. Due to its proximity to various retail establishments, malls, hotels and public transportation stations, the building is attractive to BPO tenants wanting to set up their offices within the metro. The building has access from two streets, a distinct advantage for office patrons and employees.

#### **Proposed Building Features**

- > Typical Floor 1,480.66 sqm, Column-free design for easier layout
- > Expected completion: February 2014
- > Warm shell handover condition
- > VRF AC System to provide scalability and cost efficiency
- > 100% power back-up (3 gensets + 1 back-up)
- > PEZA accredited
- > Various transport systems available 24/7
- > Walking distance from malls, retail complexes, food establishments
- > Recruitment space and food options at the ground and mezzanine floors
- Access from two streets (along Topaz and Ruby Roads)